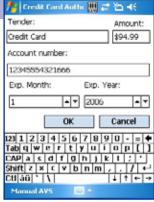

## Tender

- Cash Transactions
- Credit Card Transactions
- · Quick Button Bill Entry

Tender sales with full wireless mobility.

One-touch Quick Buttons add convenience for various bill denominations, yet contain capabilities for manual cash tender. Credit card processing is quick and accurate.