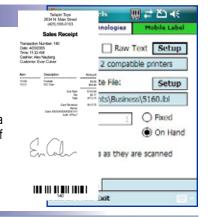

## **Print**

39

- Wireless
- Barcode
- · Works with Most Labels
- · Works with Most Printers

Capture the signatures of your clients in a digital format. Print the digital signature of your customers directly onto their receipt for easy signature verification.