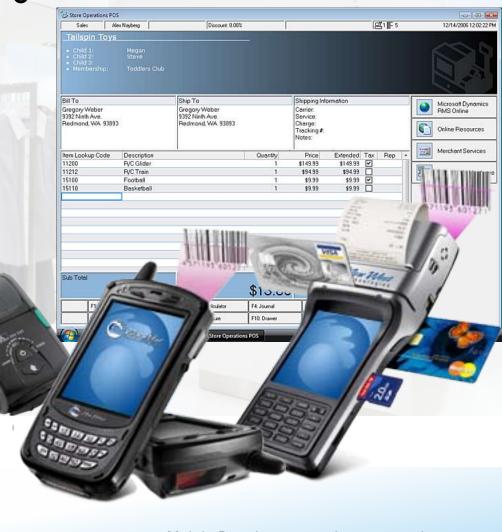

# Mobile Suite Pro

Mobile Cashier Mobile Manager Mobile Inventory

- Wireless Mobile Sales
- Credit Card Authorizations
- Capture Digital Signatures
- Print Receipts
- RMS Integration

Mobile Retail gives you the power and functionality of a traditional POS system on a handheld device. This gives you and your staff the freedom and versatility of mobility while maintaining the robust nature of a full retail system.

## Invoice

- Barcode or Manual Entry
- Real Time Record Updates
- RMS Discounting Policies
- Edit and View Items
- RMS Sales Tax Schedules

Order entry is a snap with barcode scanning. Update your inventory levels in real time as you process sales. Use your own customized discounting policies and sale dates for quick checkout processing.

## Tender

- Cash Transactions
- Credit Card Transactions
- · Quick Button Bill Entry

Tender sales with full wireless mobility.

One-touch Quick Buttons add convenience for various bill denominations, yet contain capabilities for manual cash tender. Credit card processing is quick and accurate.