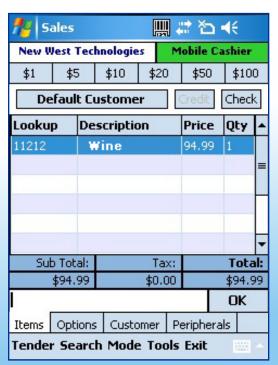

## Tender

- Cash Transactions
- Credit Card Transactions
- · Quick Button Bill Entry

Tender sales with full wireless mobility.

One-touch Quick Buttons add convenience for various bill denominations, yet contain capabilities for manual cash tender. Credit card processing is quick and accurate.