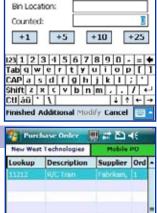

# Orders

- Purchase Orders
- Work Orders Quotes
- · Layaways Gift Registry

Order entry is a snap with barcode scanning. Update your inventory levels in real time as you process sales. Use your own customized discounting policies and sale dates for quick checkout processing.

# Purchase Order New West 1 echnologies Lookup Description Supplier Ord A 112tz R/U (ran Fabrian, 1 OK \$84.00 Items Options Save Search Mode Exit