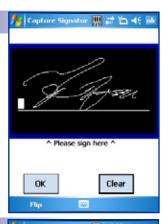

# Capture

- · Digital Signature Capture
- · Print Signature to Receipt
- Sign Directly on Screen
- Flip Screen Alignment

Capture the signatures of your clients in a digital format. Print the digital signature of your customers directly onto their receipt for easy signature verification.

## **Print**

39

- Wireless
- Barcode
- · Works with Most Labels
- · Works with Most Printers

Capture the signatures of your clients in a digital format. Print the digital signature of your customers directly onto their receipt for easy signature verification.